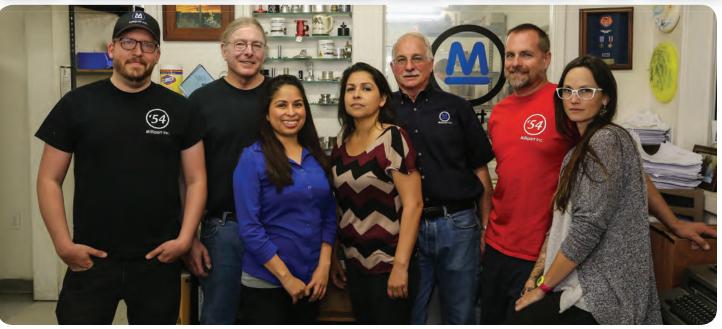

## MILLIPART INC.

SHOP MANAGEMENT SOFTWARE KEEPS COMPANY ON TRACK

Above - Millipart is a family affair. Hunter's son Hunter Jamison II, Hunter Jamison, Christine Contreras, Delia Reyes Glick, Scot Jamison, Scot's son Brad and his wife Amanda. Right - Eldest brother Terry Jamison is mostly retired but he still plays an vital role in Millipart's manufacturing.

The Jamison family has owned and operated Millipart Inc. since 1954. Jim Jamison and Bill Bowers began machining parts with a Logan lathe and drill press in 1/3 of a garage in Ontario, CA. Jim bought out Bill in 1961 as the company really started to take off. Jim's sons Scot and Hunter joined him in 1969 and 1970. A few years later Jim's eldest son Terry was coaxed from his engineering job at Garrett to join Millipart. With him came a wealth of experience and technical knowhow. That ushered in a new era of machining for Millipart. Although Terry is semi-retired now he still plays a part in the business as the three brothers head up the company their dad began so long ago. Currently the staff of 39 is composed of multiple family members from multiple families. Fathers and sons, mother and daughter, mothers and son, inlaws, brothers, cousins-you name it and Millipart has it as part of their essential work force.