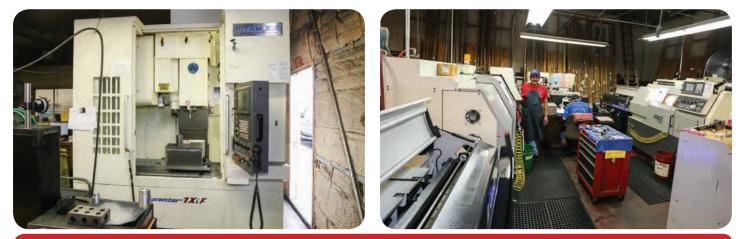

Millipart's 12,000sq.ft. manufacturing facility is spread between 5 buildings that house milling, turning and mill-turn machining centers.

Elmo Vilchez demonstrates pinch turning which is using two turrets with opposing force to turn close diameters on one of four 6-axis mill turn centers.